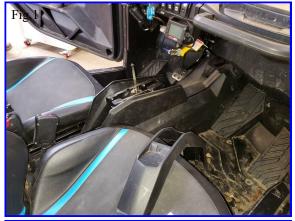

- 1. Place wheel chocks around the tires to keep the buggy from rolling.
- 2. Using the Torx bit remove the stock plastic shifter shroud and save the hardware.
- 3. Once the hardware is removed pull the plastic back from the sides. Pull gently and the fasteners will come out.
- 4. Using the stock hardware install the new shifter plate. Note: The threaded clips will need to be squeezed a little to tighten them on the new shifter. In other words, the stock plastic shroud is a little thicker.
- 5. Test the shift pattern and make sure it shifts properly.
- 6. Tighten all the hardware.
- 7. Enjoy your American Made Product.