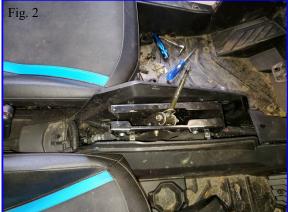

- 1. Place wheel chocks around the tires to keep the buggy from rolling.
- 2. Using the Torx bit remove the stock plastic shifter shroud and save the hardware.
- 3. Once the hardware is removed pull the plastic back from the sides. Pull gently and the fasteners will come out.
- 4. Using the stock hardware install the new shifter plate. Note: The threaded clips will need to be squeezed a little to tighten them on the new shifter. In other words, the stock plastic shroud is a little thicker.
- 5. Test the shift pattern and make sure it shifts properly.
- 6. Tighten all the hardware.
- 7. Enjoy your American Made Product.