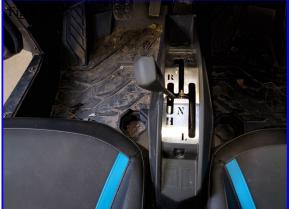

- 1. Place wheel chocks around the tires to keep the buggy from rolling.
- 2. Using the Torx bit remove the stock plastic shifter shroud and save the hardware.
- 3. Once the hardware is removed pull the plastic back from the sides. Pull gently and the fasteners will come out.
- 4. Using the stock hardware install the new shifter plate. Note: The threaded clips will need to be squeezed a little to tighten them on the new shifter. In other words, the stock plastic shroud is a little thicker.
- 5. Test the shift pattern and make sure it shifts properly.
- 6. Tighten all the hardware.
- 7. Enjoy your American Made Product.