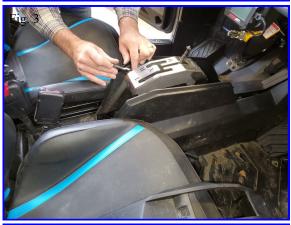

- 1. Place wheel chocks around the tires to keep the buggy from rolling.
- 2. Using the Torx bit remove the stock plastic shifter shroud and save the hardware.
- 3. Once the hardware is removed pull the plastic back from the sides. Pull gently and the fasteners will come out.
- 4. Using the stock hardware install the new shifter plate. Note: The threaded clips will need to be squeezed a little to tighten them on the new shifter. In other words, the stock plastic shroud is a little thicker.
- 5. Test the shift pattern and make sure it shifts properly.
- 6. Tighten all the hardware.
- 7. Enjoy your American Made Product.