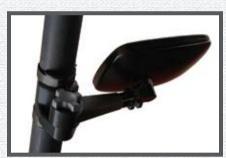

# UNIVERSAL DESIGN, LOW-PROFILE MOUNTING & BREAKAWAY FEATURE

THE CLEARVIEW™ UTV CENTER MIRRORS UNIVERSAL DESIGN FITS ON ALL TUBULAR ROLL CAGES FROM 1 TO 2 ½ INCHES IN DIAMETER. THE LOW-PROFILE MOUNT IS COMPATIBLE WITH MOST WINDSHIELDS AND TOPS. THE CLEARVIEW™ UTV SIDE MIRROR IS EQUIPPED WITH BREAKAWAY TECHNOLOGY - THIS ALLOWS THE MIRROR TO FOLD IN ON TIGHT TRAILS AND TIGHT TRAILERS.