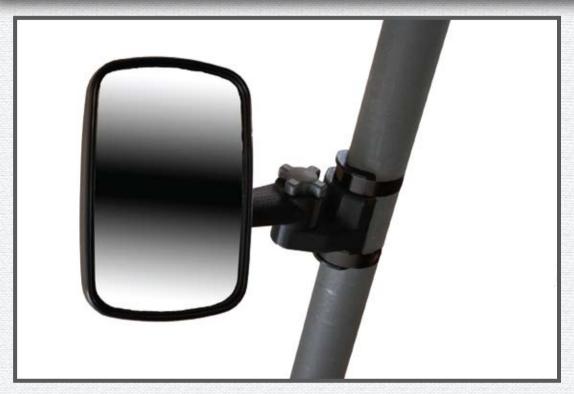

#### **VERSATILITY & HIGH GRADE MATERIALS**

DESIGNED WITH HIGH GRADE MATERIALS AND VERSATILITY IN MIND. THE RECTANGULAR SHAPED, CONVEX STYLE MIRROR INCREASES FIELD-OF-VIEW. THE SPRING TENSIONING BALL JOINT ALLOWS 360° OF ROTATION AND 15° OF TILT. MOUNTS TO BOTH THE LEFT AND RIGHT SIDE OF THE UTV AND THE MIRROR HEAD ADJUSTS FOUR DIFFERENT WAYS FOR PERFECT MIRROR ORIENTATION.

# UNIVERSAL DESIGN, LOW-PROFILE MOUNTING & BREAKAWAY FEATURE

THE CLEARVIEW™ UTV CENTER MIRRORS UNIVERSAL DESIGN FITS ON ALL TUBULAR ROLL CAGES FROM 1 TO 2 ½ INCHES IN DIAMETER. THE LOW-PROFILE MOUNT IS COMPATIBLE WITH MOST WINDSHIELDS AND TOPS. THE CLEARVIEW™ UTV SIDE MIRROR IS EQUIPPED WITH BREAKAWAY TECHNOLOGY - THIS ALLOWS THE MIRROR TO FOLD IN ON TIGHT TRAILS AND TIGHT TRAILERS.

## **GREAT FIELD-OF-VIEW AND VIBRATION REDUCTION**

THE SLIGHTLY CONVEX STYLE INCREASES FIELD-OF-VIEW AND GIVES A TRULY CLEAR VIEW! THE RUBBERIZED SEAL, BALL MOUNT AND IN-LINE VIBRATION ISOLATOR SUBSTANTIALLY REDUCES VIBRATION.