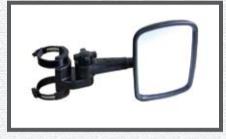

#### **VERSATILITY & HIGH GRADE MATERIALS**

DESIGNED WITH HIGH GRADE MATERIALS AND VERSATILITY IN MIND. THE RECTANGULAR SHAPED, CONVEX STYLE MIRROR INCREASES FIELD-OF-VIEW. THE SPRING TENSIONING BALL JOINT ALLOWS 360° OF ROTATION AND 15° OF TILT. MOUNTS TO BOTH THE LEFT AND RIGHT SIDE OF THE UTV AND THE MIRROR HEAD ADJUSTS FOUR DIFFERENT WAYS FOR PERFECT MIRROR ORIENTATION.

## **GREAT FIELD-OF-VIEW AND VIBRATION REDUCTION**

THE SLIGHTLY CONVEX STYLE INCREASES FIELD-OF-VIEW AND GIVES A TRULY CLEAR VIEW! THE RUBBERIZED SEAL, BALL MOUNT AND IN-LINE VIBRATION ISOLATOR SUBSTANTIALLY REDUCES VIBRATION.